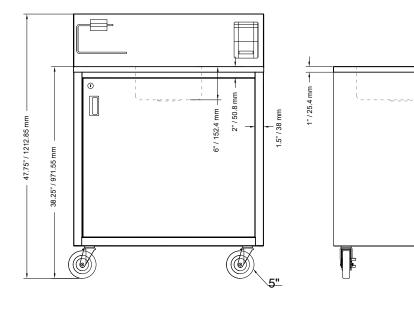

## **TECHNICAL DRAWING & DIMENSIONS**

## **SPECIFICATIONS**

| Item Number                   | 46788                                                                                                                                                                                                                                                                                                                                                              |
|-------------------------------|--------------------------------------------------------------------------------------------------------------------------------------------------------------------------------------------------------------------------------------------------------------------------------------------------------------------------------------------------------------------|
| Center Faucet                 | 4" / 102 mm                                                                                                                                                                                                                                                                                                                                                        |
| Gooseneck Spout               | 4" / 102 mm                                                                                                                                                                                                                                                                                                                                                        |
| Water Tank Capacity           | 2 x 18.9 L / 5 Gal                                                                                                                                                                                                                                                                                                                                                 |
| Waste Tank Capacity           | 2 x 28.4 L / 7.5 Gal                                                                                                                                                                                                                                                                                                                                               |
| Hose Length                   | 37" / 940 mm                                                                                                                                                                                                                                                                                                                                                       |
| Water Heater Tank             | Capacity 7.6 L / 2 Gal                                                                                                                                                                                                                                                                                                                                             |
| Casters                       | 5" / 127 mm (2 with brakes)                                                                                                                                                                                                                                                                                                                                        |
| Drain Basket                  | 1.5" / 38mm                                                                                                                                                                                                                                                                                                                                                        |
| Bowl Material                 | 16 Gauge 304 Stainless Steel                                                                                                                                                                                                                                                                                                                                       |
| Body Material                 | 18 Gauge 430 Stainless Steel                                                                                                                                                                                                                                                                                                                                       |
| Paper Towel<br>Dispenser      | Stainless Steel                                                                                                                                                                                                                                                                                                                                                    |
| Hand Soap Dispenser           | 18 Gauge 304 Stainless Steel                                                                                                                                                                                                                                                                                                                                       |
| Electrical                    | 110 - 120V / 60Hz / 1                                                                                                                                                                                                                                                                                                                                              |
| AMP                           | 11.85 A                                                                                                                                                                                                                                                                                                                                                            |
| Net Weight                    | 69.5 lb. / 31.5 kg                                                                                                                                                                                                                                                                                                                                                 |
| Packaging Weight              | 75 lb. / 34 kg                                                                                                                                                                                                                                                                                                                                                     |
| Fabricated Bowl               | 12" x 14" x 6"<br>305 x 356 x 152 mm                                                                                                                                                                                                                                                                                                                               |
| Net Dimensions<br>(DWH)       | 25.3" x 34.4" x 38.3"<br>641 x 873 x 972 mm                                                                                                                                                                                                                                                                                                                        |
| Packaging<br>Dimensions (DWH) | 26.8" x 35.4" x 48.8"<br>679 x 899 x 1238 mm                                                                                                                                                                                                                                                                                                                       |
|                               | Center Faucet<br>Gooseneck Spout<br>Water Tank Capacity<br>Waste Tank Capacity<br>Hose Length<br>Water Heater Tank<br>Casters<br>Drain Basket<br>Bowl Material<br>Body Material<br>Body Material<br>Body Material<br>Body Material<br>Electrical<br>Lispenser<br>Electrical<br>AMP<br>Net Weight<br>Packaging Weight<br>Fabricated Bowl<br>Net Dimensions<br>(DWH) |