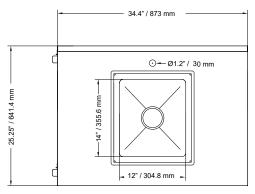

## **TECHNICAL DRAWING & DIMENSIONS**

## **SPECIFICATIONS**

| Item Number                   | 46788                                                                                                                                                                                                                                                                                                                                                              |
|-------------------------------|--------------------------------------------------------------------------------------------------------------------------------------------------------------------------------------------------------------------------------------------------------------------------------------------------------------------------------------------------------------------|
| Center Faucet                 | 4" / 102 mm                                                                                                                                                                                                                                                                                                                                                        |
| Gooseneck Spout               | 4" / 102 mm                                                                                                                                                                                                                                                                                                                                                        |
| Water Tank Capacity           | 2 x 18.9 L / 5 Gal                                                                                                                                                                                                                                                                                                                                                 |
| Waste Tank Capacity           | 2 x 28.4 L / 7.5 Gal                                                                                                                                                                                                                                                                                                                                               |
| Hose Length                   | 37" / 940 mm                                                                                                                                                                                                                                                                                                                                                       |
| Water Heater Tank             | Capacity 7.6 L / 2 Gal                                                                                                                                                                                                                                                                                                                                             |
| Casters                       | 5" / 127 mm (2 with brakes)                                                                                                                                                                                                                                                                                                                                        |
| Drain Basket                  | 1.5" / 38mm                                                                                                                                                                                                                                                                                                                                                        |
| Bowl Material                 | 16 Gauge 304 Stainless Steel                                                                                                                                                                                                                                                                                                                                       |
| Body Material                 | 18 Gauge 430 Stainless Steel                                                                                                                                                                                                                                                                                                                                       |
| Paper Towel<br>Dispenser      | Stainless Steel                                                                                                                                                                                                                                                                                                                                                    |
| Hand Soap Dispenser           | 18 Gauge 304 Stainless Steel                                                                                                                                                                                                                                                                                                                                       |
| Electrical                    | 110 - 120V / 60Hz / 1                                                                                                                                                                                                                                                                                                                                              |
| AMP                           | 11.85 A                                                                                                                                                                                                                                                                                                                                                            |
| Net Weight                    | 69.5 lb. / 31.5 kg                                                                                                                                                                                                                                                                                                                                                 |
| Packaging Weight              | 75 lb. / 34 kg                                                                                                                                                                                                                                                                                                                                                     |
| Fabricated Bowl               | 12" x 14" x 6"<br>305 x 356 x 152 mm                                                                                                                                                                                                                                                                                                                               |
| Net Dimensions<br>(DWH)       | 25.3" x 34.4" x 38.3"<br>641 x 873 x 972 mm                                                                                                                                                                                                                                                                                                                        |
| Packaging<br>Dimensions (DWH) | 26.8" x 35.4" x 48.8"<br>679 x 899 x 1238 mm                                                                                                                                                                                                                                                                                                                       |
|                               | Center Faucet<br>Gooseneck Spout<br>Water Tank Capacity<br>Waste Tank Capacity<br>Hose Length<br>Water Heater Tank<br>Casters<br>Drain Basket<br>Bowl Material<br>Body Material<br>Body Material<br>Body Material<br>Body Material<br>Electrical<br>Lispenser<br>Electrical<br>AMP<br>Net Weight<br>Packaging Weight<br>Fabricated Bowl<br>Net Dimensions<br>(DWH) |