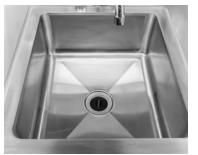

# **FEATURES**

- · Backsplash to prevent water splashes on the wall
- 16 gauge 304 stainless steel fabricated bowl
- Cabinet body and the swing door with a recessed handle are made of 18 gauge 430 stainless steel, which is easy to clean and maintain
- Wall-mounted hand soap dispenser and a stainless steel paper towel dispenser for hygiene and convenience
- Built with a water heater tank and a pump to ensure a steady supply of hot and cold water.
- The station has casters for easy moving and can be positioned in any location that suits your needs

## **SPECIFICATIONS**

| Item Number                   | 46788                                                                                                                                                                                                                                                                                                                                                              |
|-------------------------------|--------------------------------------------------------------------------------------------------------------------------------------------------------------------------------------------------------------------------------------------------------------------------------------------------------------------------------------------------------------------|
| Center Faucet                 | 4" / 102 mm                                                                                                                                                                                                                                                                                                                                                        |
| Gooseneck Spout               | 4" / 102 mm                                                                                                                                                                                                                                                                                                                                                        |
| Water Tank Capacity           | 2 x 18.9 L / 5 Gal                                                                                                                                                                                                                                                                                                                                                 |
| Waste Tank Capacity           | 2 x 28.4 L / 7.5 Gal                                                                                                                                                                                                                                                                                                                                               |
| Hose Length                   | 37" / 940 mm                                                                                                                                                                                                                                                                                                                                                       |
| Water Heater Tank             | Capacity 7.6 L / 2 Gal                                                                                                                                                                                                                                                                                                                                             |
| Casters                       | 5" / 127 mm (2 with brakes)                                                                                                                                                                                                                                                                                                                                        |
| Drain Basket                  | 1.5" / 38mm                                                                                                                                                                                                                                                                                                                                                        |
| Bowl Material                 | 16 Gauge 304 Stainless Steel                                                                                                                                                                                                                                                                                                                                       |
| Body Material                 | 18 Gauge 430 Stainless Steel                                                                                                                                                                                                                                                                                                                                       |
| Paper Towel<br>Dispenser      | Stainless Steel                                                                                                                                                                                                                                                                                                                                                    |
| Hand Soap Dispenser           | 18 Gauge 304 Stainless Steel                                                                                                                                                                                                                                                                                                                                       |
| Electrical                    | 110 - 120V / 60Hz / 1                                                                                                                                                                                                                                                                                                                                              |
| AMP                           | 11.85 A                                                                                                                                                                                                                                                                                                                                                            |
| Net Weight                    | 69.5 lb. / 31.5 kg                                                                                                                                                                                                                                                                                                                                                 |
| Packaging Weight              | 75 lb. / 34 kg                                                                                                                                                                                                                                                                                                                                                     |
| Fabricated Bowl               | 12" x 14" x 6"<br>305 x 356 x 152 mm                                                                                                                                                                                                                                                                                                                               |
| Net Dimensions<br>(DWH)       | 25.3" x 34.4" x 38.3"<br>641 x 873 x 972 mm                                                                                                                                                                                                                                                                                                                        |
| Packaging<br>Dimensions (DWH) | 26.8" x 35.4" x 48.8"<br>679 x 899 x 1238 mm                                                                                                                                                                                                                                                                                                                       |
|                               | Center Faucet<br>Gooseneck Spout<br>Water Tank Capacity<br>Waste Tank Capacity<br>Hose Length<br>Water Heater Tank<br>Casters<br>Drain Basket<br>Bowl Material<br>Body Material<br>Body Material<br>Body Material<br>Body Material<br>Electrical<br>Lispenser<br>Electrical<br>AMP<br>Net Weight<br>Packaging Weight<br>Fabricated Bowl<br>Net Dimensions<br>(DWH) |